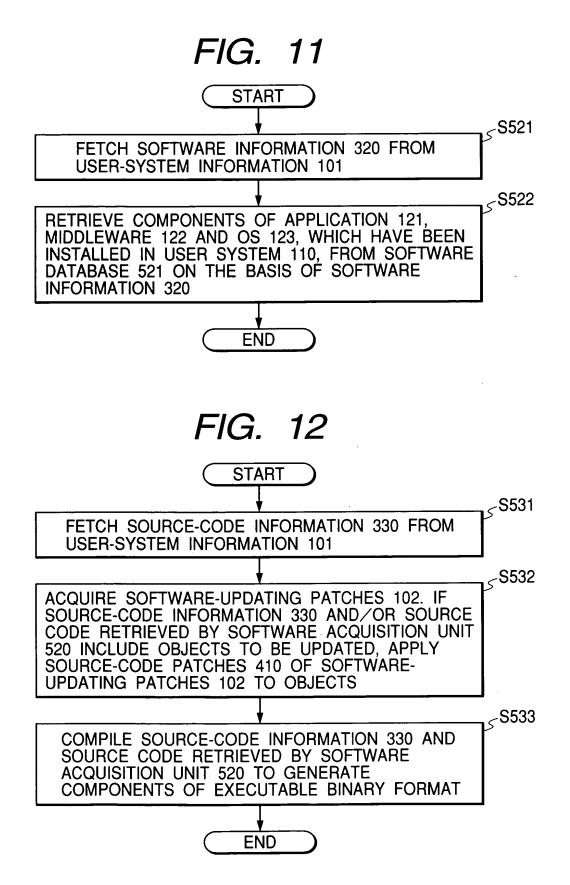

---|---|---|--|
|--|---|---|---|---|--|

## FIG. 3

| 101                                                                                                |     |
|----------------------------------------------------------------------------------------------------|-----|
| USER-SYSTEM INFORMATION                                                                            |     |
| HARDWARE INFORMATION<br>(EXAMPLES: PROCESSOR TYPE, MEMORY CAPACITY<br>AND DEVICE TYPE)             |     |
| SOFTWARE INFORMATION<br>(EXAMPLES: APPLICATION TYPE, MIDDLEWARE TYPE<br>AND OS TYPE)               | 320 |
| SOURCE-CODE INFORMATION<br>(EXAMPLES: PIECES OF SOURCE CODE FOR<br>APPLICATION, MIDDLEWARE AND OS) | 330 |



| 4/ | / 1 | 1 |
|----|-----|---|
|----|-----|---|

### FIG. 5





.

• • •





.











.

а





۲

•

"